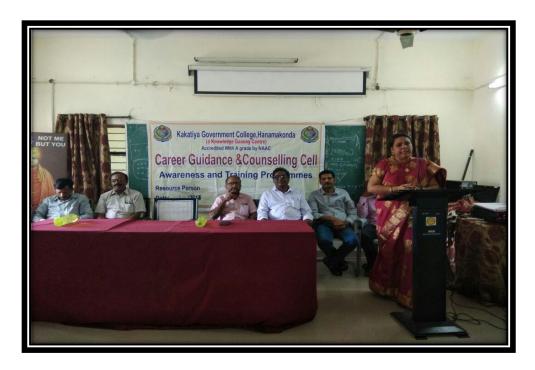

#### 2. EXCELRA KNOWLEDZE SOLUTIONS JOB Drive

As per the instructions of the principal an **EXCELRA KNOWLEDZE SOLUTIONS-Hyderabad(formerly GVK Informatics) job Drive** has been conducted under the banner of Career Guidance and Placement Cell of Kakatiya Government College , Hanamkonda on **04-12-2021** 

The drive was conducted for the recruitment of Junior Research Analyst (JRA) .The candidates were communicated through all possible means of print media. There is a huge response to the drive. Registration for the mela started 9 AM. Total 125 candidates have enrolled for the job drive. The drive was conducted written exam and oral test. candidates have been selected for the jobs.

Incharge principal Dr.P.IndhiraDevi presided the inaugural session and placement cell committee members and Department Chemistry faculty members were attended. HR T.Divya( mobile no:7893623458) and other staff of pharma company were attended this drive.