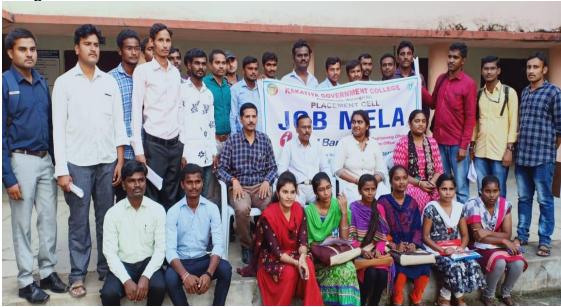

#### 1. ICICI Bank online JOB Drive

As per the instructions of the honourable Commissioner of Collegiate Education Telangana, an **ICICI Bank online job Drive** has been conducted under the banner of Career Guidance and Placement Cell of Kakatiya Government College, Hanamkonda on **24-11-2021** 

The drive was conducted for the recruitment of Branch Relationship officers and sales officers .The candidates were communicated through all possible means of print media. There is a huge response to the drive. Registration for the mela started 11 AM. Total 650 candidates have enrolled for the job drive. The drive was conducted online mode, they conducted written exam and oral test. 55 candidates have been selected for the jobs which is a source of inspiration to the forthcoming students.