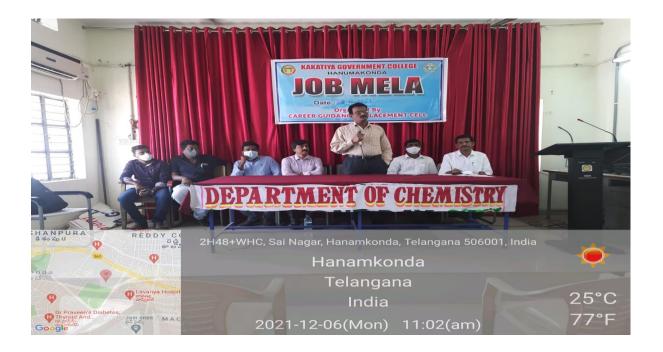

#### 2. EXCELRA KNOWLEDZE SOLUTIONS JOB Drive

As per the instructions of the principal an **EXCELRA KNOWLEDZE SOLUTIONS-Hyderabad(formerly GVK Informatics) job Drive** has been conducted under the banner of Career Guidance and Placement Cell of Kakatiya Government College , Hanamkonda on **04-12-2021** 

Incharge principal Dr.P.IndhiraDevi presided the inaugural session and placement cell committee members and Department Chemistry faculty members were attended. HR T.Divya( mobile no:7893623458) and other staff of pharma company were attended this drive.

#### Job Mela KAKATIYA GOVERNMENT COLLEGE **HANUMAKONDA EXCELRA KNOWLEDGE SOLUTIONS - HYDERABAD** (FORMERLY GVK INFORMATICS) Date: 4th December, 2021 Time: 10:30 AM : Seminar Hall Venue Eligibility : B.PHARMACY/ M. PHARMACY M.Sc. (Microbiology, Biochemistry, Biotechnology, Chemistry) (Massao ours) Job Location : Work from Home Nature of Job : Junior Research Analyst(JRA) ORGANIZED BY **CAREER GUIDANCE & PLACEMENT CELL** DEPARTMENT OF CHEMISTRY