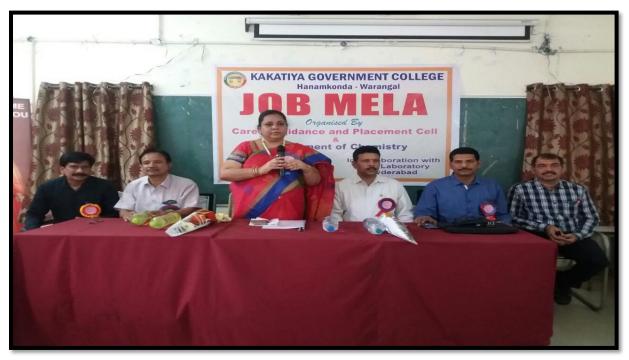

#### 2. EXCELRA KNOWLEDZE SOLUTIONS JOB Drive

As per the instructions of the principal an **EXCELRA KNOWLEDZE SOLUTIONS-Hyderabad(formerly GVK Informatics) job Drive** has been conducted under the banner of Career Guidance and Placement Cell of Kakatiya Government College , Hanamkonda on **04-12-2021** 

The drive was conducted for the recruitment of Junior Research Analyst (JRA) .The candidates were communicated through all possible means of print media. There is a huge response to the drive. Registration for the mela started 9 AM. Total 125 candidates have enrolled for the job drive. The drive was conducted written exam and oral test. candidates have been selected for the jobs.

Incharge principal Dr.P.IndhiraDevi presided the inaugural session and placement cell committee members and Department Chemistry faculty members were attended. HR T.Divya( mobile no:7893623458) and other staff of pharma company were attended this drive.