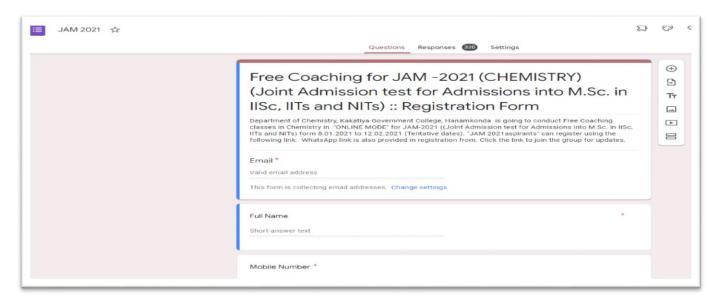

Joint Director, CCE, TS

Dr. DSR Rajender Singh, Joint Director2, CCE, TS

Dr. Ghanshyam, AGO, CCE, TS

Special Invitee

Lt. Dr. B. Chandramouli

Principal, GDC, Narsampet & EC member, KU, Warangal

Convenor

President

Dr. B. Ramesh

Dr. P. Indira Devi

Incharge, Dept of Chemistry

Principal (FAC)

**Organizing Committee** 

Kandala Satyanarayana

Dr Vasam Sreenivas

P. Sumalatha

K. Vani

Ashok Alishala

K Suneetha

Dr Ravula Mogili

K. Jagadesh Babu

# Inauguration of Online Free Coaching for JAM-2021 by Prof. N.V.Ramana Rao, Director, NIT, Warangal



# Felicitation to JAM-2021 Rankers by Sri Navin Mittal IAS , Commissioner of Collegiate Education, Telangana



#### https://www.youtube.com/watch?v=qaqHH0P1hKA&ab channel=CHEMISTRYKGC

#### Registrations for Free Coaching for JAM\_2021



#### **JAM-2021 REGISTRATIONS**

| S.N |                            |               |             |                                                      |
|-----|----------------------------|---------------|-------------|------------------------------------------------------|
| 0.  | Full Name                  | Mobile Number | JAM ID      | Name of the College                                  |
| 1   | Omshireesh<br>chedupaka    | 7095433004    | S105F26     | Kakatiya govt degree<br>college                      |
| 2   | Pulipreethi                | 9701208309    | ××          | Kakatiya                                             |
| 3   | Pallerla<br>shivakrishna   | 6300208782    | S107T46     | Kakatiya govt.<br>College,HNK.                       |
| 4   | G suresh