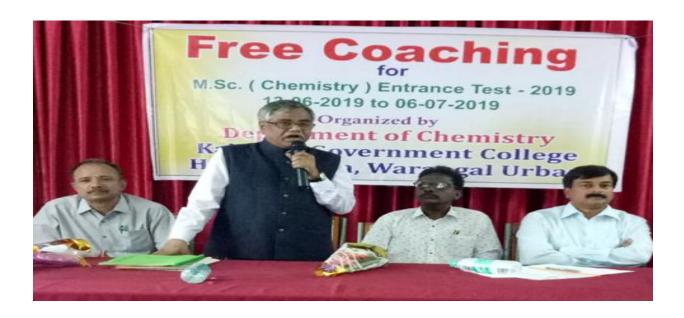

#### Job Mela KAKATIYA GOVERNMENT COLLEGE **HANUMAKONDA EXCELRA KNOWLEDGE SOLUTIONS - HYDERABAD** (FORMERLY GVK INFORMATICS) Date: 4th December, 2021 Time: 10:30 AM : Seminar Hall Venue Eligibility : B.PHARMACY/ M. PHARMACY M.Sc. (Microbiology, Biochemistry, Biotechnology, Chemistry) (Massao ours) Job Location : Work from Home Nature of Job : Junior Research Analyst(JRA) ORGANIZED BY **CAREER GUIDANCE & PLACEMENT CELL** DEPARTMENT OF CHEMISTRY