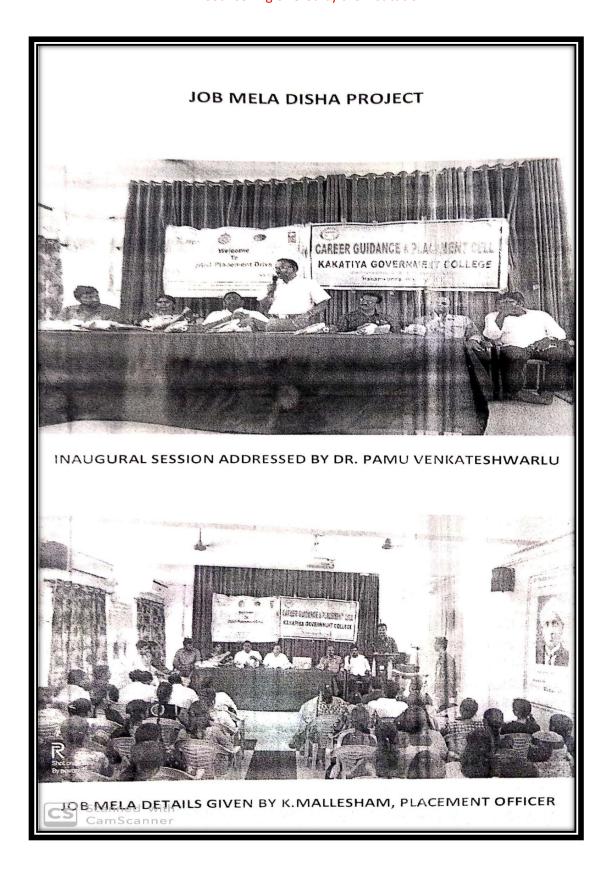

| 316                                   |                                 |

### **MEGA JOB MELA**

The placement cell of Kakatiya Government College has conducted a Mega Job mela on 30-08-2019 .Registration for the Mela started at 9.30am over 212 students were enrolled then name for the job drive. Asha foundation co ordinate the mela and 08 companies were participated. This drive finally 50 members students selected various jobs in various companies.

Principal of the college Dr.Pamu Venkateshwarlu presided the inaugural function vice principal, committee members and other faculty members attended. Project officer of Disha project Vinaykumar and placement in charge Satish and HRs of 08 Campanies were attended this drive.



| , PA