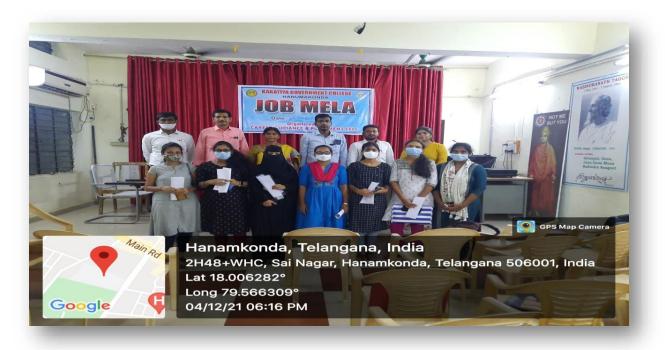

#### 2. EXCELRA KNOWLEDZE SOLUTIONS JOB Drive

As per the instructions of the principal an **EXCELRA KNOWLEDZE SOLUTIONS-Hyderabad(formerly GVK Informatics) job Drive** has been conducted under the banner of Career Guidance and Placement Cell of Kakatiya Government College , Hanamkonda on **04-12-2021** 

The drive was conducted for the recruitment of Junior Research Analyst (JRA) .The candidates were communicated through all possible means of print media. There is a huge response to the drive. Registration for the mela started 9 AM. Total 125 candidates have enrolled for the job drive. The drive was conducted written exam and oral test. candidates have been selected for the jobs.

Incharge principal Dr.P.IndhiraDevi presided the inaugural session and placement cell committee members and Department Chemistry faculty members were attended. HR T.Divya( mobile no:7893623458) and other staff of pharma company were attended this drive.