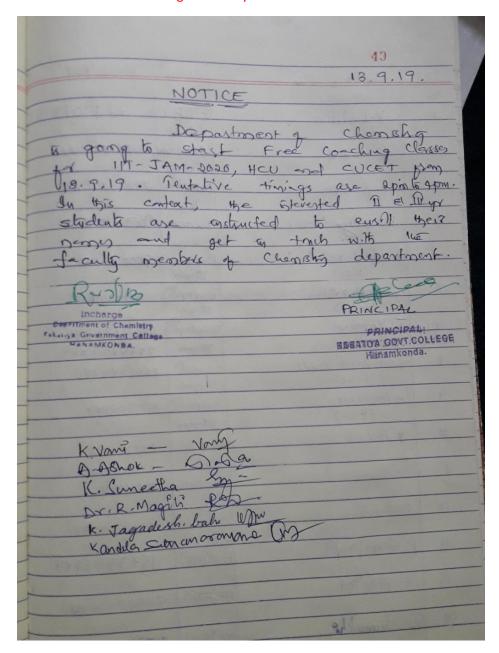

#### Job Mela KAKATIYA GOVERNMENT COLLEGE **HANUMAKONDA EXCELRA KNOWLEDGE SOLUTIONS - HYDERABAD** (FORMERLY GVK INFORMATICS) Date: 4th December, 2021 Time: 10:30 AM : Seminar Hall Venue Eligibility : B.PHARMACY/ M. PHARMACY M.Sc. (Microbiology, Biochemistry, Biotechnology, Chemistry) (Massao ours) Job Location : Work from Home Nature of Job : Junior Research Analyst(JRA) ORGANIZED BY **CAREER GUIDANCE & PLACEMENT CELL** DEPARTMENT OF CHEMISTRY