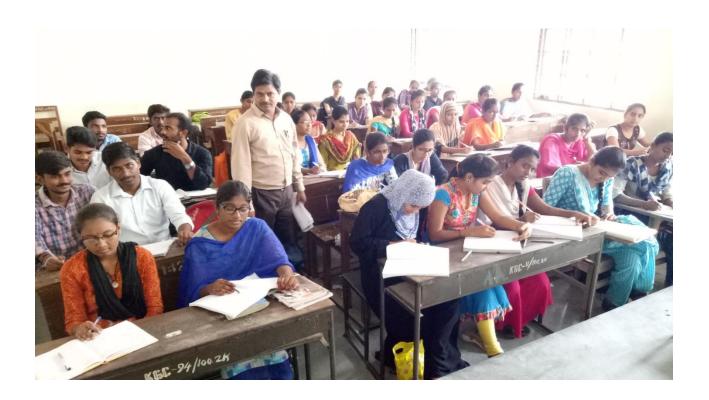

#### Job Mela KAKATIYA GOVERNMENT COLLEGE **HANUMAKONDA EXCELRA KNOWLEDGE SOLUTIONS - HYDERABAD** (FORMERLY GVK INFORMATICS) Date: 4th December, 2021 Time: 10:30 AM : Seminar Hall Venue Eligibility : B.PHARMACY/ M. PHARMACY M.Sc. (Microbiology, Biochemistry, Biotechnology, Chemistry) (Massao ours) Job Location : Work from Home Nature of Job : Junior Research Analyst(JRA) ORGANIZED BY **CAREER GUIDANCE & PLACEMENT CELL** DEPARTMENT OF CHEMISTRY