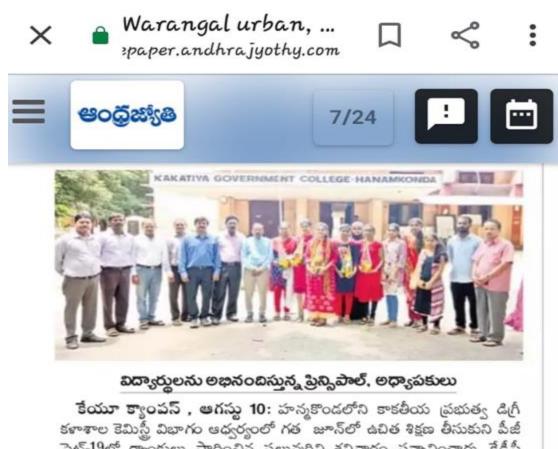

### 4న హనుమకొండ కేడీసీలో జాబ్**మే**కా

కేయూ క్యాంపస్, డిసెంబరు 1: హనుమకొండలోని కాకతీయ ప్రభుత్వ డిగ్రీ కళాశాలలో డిసెంబరు 4న ఉదయం 10.30 గంటలకు హైదారబాద్లోని ఎక్స్ సెల్రా నాలెడ్జ్ సొల్యూషన్స్ లాబోరేటరీ సంస్థలో జానియర్ రిసెర్స్ అనలిస్టు(జేఆర్ఏ) ఉ ద్యోగాల కోసం జాబ్మేమేళా నిర్వహిస్తున్నట్లు కళాశాల ప్రిస్సిపాల్ డాక్టర్ కొప్పుల మల్లే శం, ప్లేస్మెంట్ అధికారి డాక్టర్ వాసం (శీనివాస్ బుధవారం ఒక ప్రకటనలో తెలిపా రు. కేడీసీ కెమిస్ట్రీ విభాగం, కళాశాల ప్లేస్మెపెంట్ సెల్ సంయుక్త నిర్వహణలో జరిగే బాజ్మేహికు బీపార్మసీ, ఎంపార్మసీ, ఎంఎస్సీ మ్హెక్రోబయాలజీ, బయోకెమిస్ట్రీ, బయోటె క్నాలజీ, కెమిస్ట్రీ సబ్జెక్టులలో ఉత్తేర్లత సాధించిన అభ్యర్థులందరూ ద్రువపత్రాలతో జాబ్మేహి, ఇంటర్యూలకు హాజరుకావాలని ప్లేస్మెంట్ అధికారి (శీనివాస్ స్పష్టం చే శారు. మరిన్ని వివరాలకు కేరీర్ అండ్ గైడెన్స్, ప్లేస్మెంట్ సెల్ డైరెక్టర్ 98850-59533 పోన్లలో సంప్రపించాలని కోరారు.