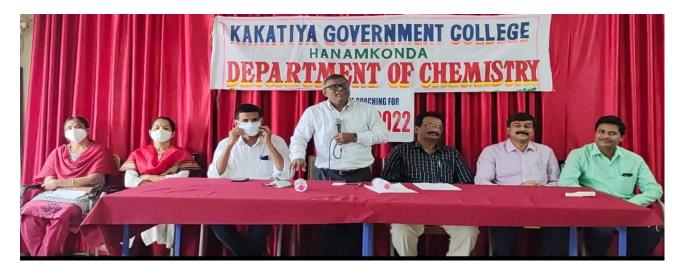

#### 2. EXCELRA KNOWLEDZE SOLUTIONS JOB Drive

As per the instructions of the principal an **EXCELRA KNOWLEDZE SOLUTIONS-Hyderabad(formerly GVK Informatics) job Drive** has been conducted under the banner of Career Guidance and Placement Cell of Kakatiya Government College , Hanamkonda on **04-12-2021** 

Incharge principal Dr.P.IndhiraDevi presided the inaugural session and placement cell committee members and Department Chemistry faculty members were attended. HR T.Divya( mobile no:7893623458) and other staff of pharma company were attended this drive.