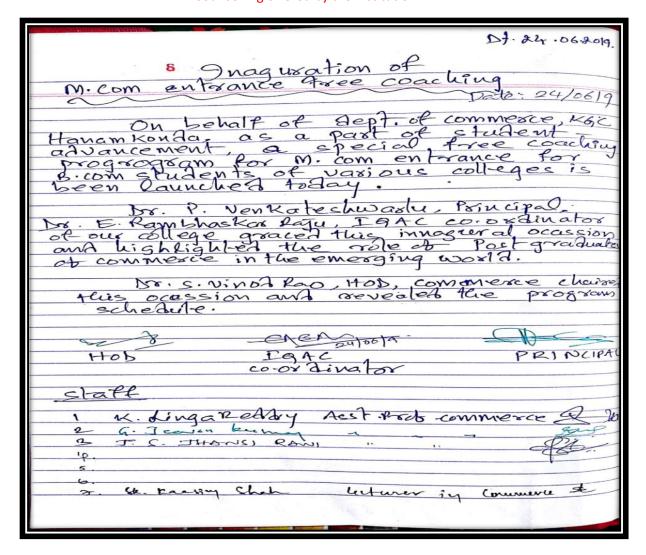

he National career

### service portal

As per the instructions of the Principal Career Guidance and Placement Cell and TSKC of Kakatiya Government College Hanamkonda organized enrollment programme in the national Career service portal on **28-01-2020**.

We enrolled 316 students in national service portal which was started by Government of India in collaboration with MoHRD/ AISHE. This portal help job seekers, Counsellors, skill providers. Employers, placement organizations to get an appropriate job after completing their Cource. This site will act as converting the job seekers with the future employers.

Kakatiya Government College, Hanamkonda Department of Commerce

M Com Entrance 2019-20

Department of Commerce







Innagural session of free M Com Entrance coaching & Press coverage





#### **PG courses Awareness Programme**

(11-02-2019)

An awareness programme on PG courses was organized by the department on 11-02-2019 at 12.30 pm in the Room no 48 to discuss the issues related to PG courses, different courses offered by the universities and also syllabus for PG entrances. In this interactive programme, students were able to understand the PG courses offered by the universities, syllabus, and available seats in different universities. The job opportunities and career development through PG courses were also explained by the resource persons.

The faculty members Ch. Raju, Dr. G. Shymu, K. Surya Rao and Dr. B. Nainadevi motivated the students to pursue their higher education. PG study materials were supplied to the students. Total 60 students of final year BA partic