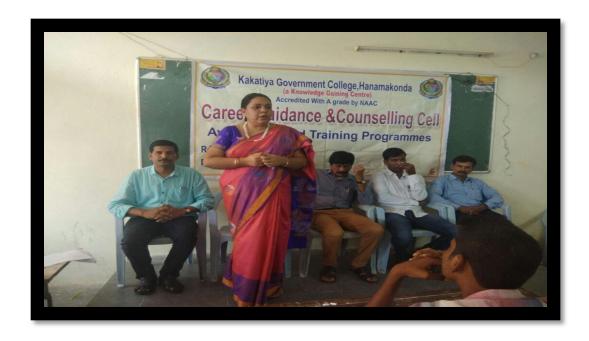

#### 1. ICICI Bank online JOB Drive

As per the instructions of the honourable Commissioner of Collegiate Education Telangana, an **ICICI Bank online job Drive** has been conducted under the banner of Career Guidance and Placement Cell of Kakatiya Government College, Hanamkonda on **24-11-2021** 

The drive was conducted for the recruitment of Branch Relationship officers and sales officers .The candidates were communicated through all possible means of print media. There is a huge response to the drive. Registration for the mela started 11 AM. Total 650 candidates have enrolled for the job drive. The drive was conducted online mode, they conducted written exam and oral test. 55 candidates have been selected for the jobs which is a source of inspiration to the forthcoming students.

Principal Dr.Koppula Mallesham presided the inaugural session and placement cell committee members were attended. HRM veerabadhra and other staff of ICIC Bank were attended this drive.