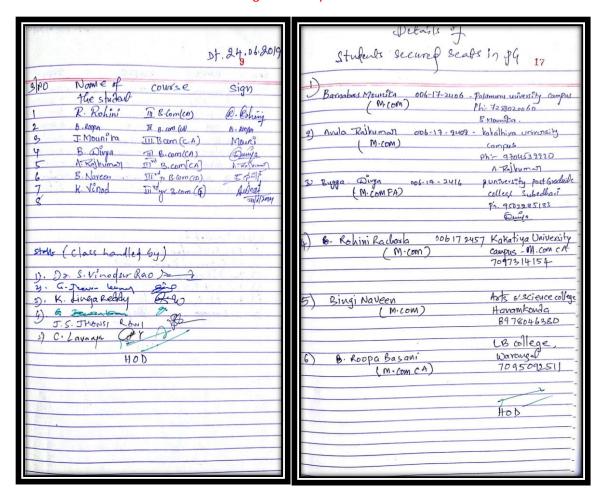

National career

### service portal

As per the instructions of the Principal Career Guidance and Placement Cell and TSKC of Kakatiya Government College Hanamkonda organized enrollment programme in the national Career service portal on **28-01-2020**.

We enrolled 316 students in national service portal which was started by Government of India in collaboration with MoHRD/ AISHE. This portal help job seekers, Counsellors, skill providers. Employers, placement organizations to get an appropriate job after completing their Cource. This site will act as converting the job seekers with the future employers.

Kakatiya Government College, Hanamkonda Department of Commerce

M Com Entrance 2019-20

Department of Commerce







Innagural session of free M Com Entrance coaching & Press coverage





#### **PG courses Awareness Programme**

(11-02-2019)

An awareness programme on PG courses was organized by the department on 11-02-2019 at 12.30 pm in the Room no 48 to discuss the issues related to PG courses, different courses offered by the universities and also syllabus for PG entrances. In this interactive programme, students were able to understand the PG courses offered by the universities, syllabus, and available seats in different universities. The job opportunities and career development through PG courses were also explained by the resource persons.

The faculty members Ch. Raju, Dr. G. Shymu, K. Surya Rao and Dr. B. Nainadevi motivated the students to pursue their higher education. PG study materials were supplied to the students. Total 60 students of final year BA particip