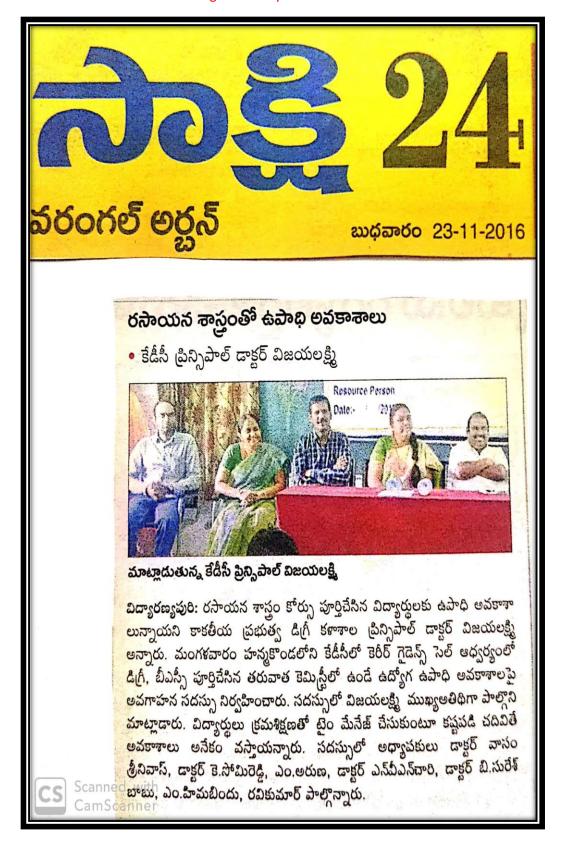

Incharge principal Dr.P.IndhiraDevi presided the inaugural session and placement cell committee members and Department Chemistry faculty members were attended. HR T.Divya( mobile no:7893623458) and other staff of pharma company were attended this drive.