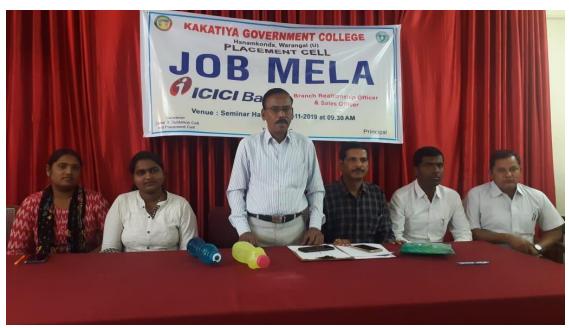

#### 1. ICICI Bank online JOB Drive

As per the instructions of the honourable Commissioner of Collegiate Education Telangana, an **ICICI Bank online job Drive** has been conducted under the banner of Career Guidance and Placement Cell of Kakatiya Government College, Hanamkonda on **24-11-2021** 

The drive was conducted for the recruitment of Branch Relationship officers and sales officers .The candidates were communicated through all possible means of print media. There is a huge response to the drive. Registration for the mela started 11 AM. Total 650 candidates have enrolled for the job drive. The drive was conducted online mode, they conducted written exam and oral test. 55 candidates have been selected for the jobs which is a source of inspiration to the forthcoming students.

Principal Dr.Koppula Mallesham presided the inaugural session and placement cell committee members were attended. HRM veerabadhra and other staff of ICIC Bank were attended this drive.