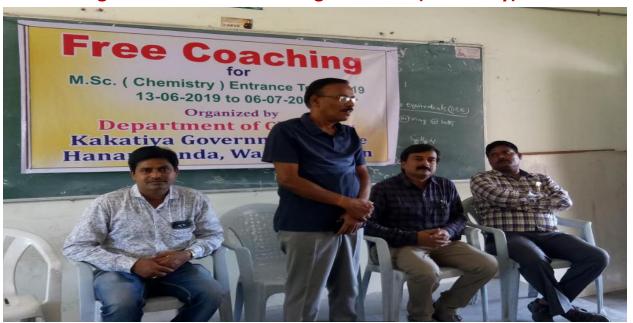

#### Job Mela KAKATIYA GOVERNMENT COLLEGE **HANUMAKONDA EXCELRA KNOWLEDGE SOLUTIONS - HYDERABAD** (FORMERLY GVK INFORMATICS) Date: 4th December, 2021 Time: 10:30 AM : Seminar Hall Venue Eligibility : B.PHARMACY/ M. PHARMACY M.Sc. (Microbiology, Biochemistry, Biotechnology, Chemistry) (Massao ours) Job Location : Work from Home Nature of Job : Junior Research Analyst(JRA) ORGANIZED BY **CAREER GUIDANCE & PLACEMENT CELL** DEPARTMENT OF CHEMISTRY