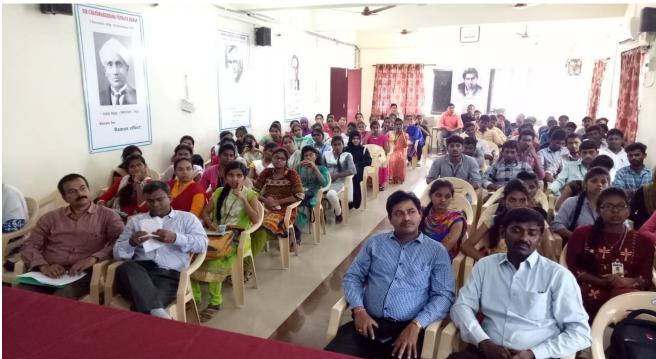

#### 1. ICICI Bank online JOB Drive

As per the instructions of the honourable Commissioner of Collegiate Education Telangana, an **ICICI Bank online job Drive** has been conducted under the banner of Career Guidance and Placement Cell of Kakatiya Government College, Hanamkonda on **24-11-2021** 

The drive was conducted for the recruitment of Branch Relationship officers and sales officers .The candidates were communicated through all possible means of print media. There is a huge response to the drive. Registration for the mela started 11 AM. Total 650 candidates have enrolled for the job drive. The drive was conducted online mode, they conducted written exam and oral test. 55 candidates have been selected for the jobs which is a source of inspiration to the forthcoming students.

Principal Dr.Koppula Mallesham presided the inaugural session and placement cell committee members were attended. HRM veerabadhra and other staff of ICIC Bank were attended this drive.